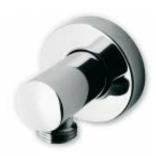

## **DESCRIPTION**

Brass chrome plated water supply elbow **MINIMAL** collection,  $\frac{1}{2}$ " M x  $\frac{1}{2}$ " M connection, chrome plated brass round rosette Ø 50 mm.

**FEATURES:** MADE IN ITALY, water supply elbow, brass chrome plated, round shape  $\varnothing$  25 mm, ½"M x ½"M connection, brass chrome plated round rosette  $\varnothing$  50 mm, 5 years warranty, carton box single packed.