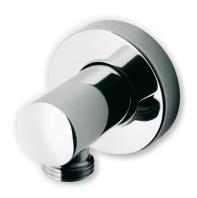

## **DESCRIPTION**

Brass chrome plated water supply elbow **MINIMAL** collection,  $\frac{1}{2}$ " M x  $\frac{1}{2}$ " M connection, chrome plated brass round rosette Ø 50 mm.

**FEATURES:** MADE IN ITALY, water supply elbow, brass chrome plated, round shape  $\varnothing$  25 mm, ½"M x ½"M connection, brass chrome plated round rosette  $\varnothing$  50 mm, 5 years warranty, carton box single packed.