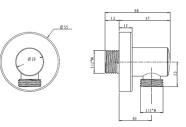

Weight: 0.18 kg

Dimension (LxWxH): 4.5 x 6 x 6.5 cm

## **DESCRIPTION**

Brass chrome plated water supply elbow **MINIMAL** collection,  $\frac{1}{2}$ " M x  $\frac{1}{2}$ " M connection, chrome plated brass round rosette Ø 50 mm.

**FEATURES:** MADE IN ITALY, water supply elbow, brass chrome plated, round shape  $\varnothing$  25 mm, ½"M x ½"M connection, brass chrome plated round rosette  $\varnothing$  50 mm, 5 years warranty, carton box single packed.